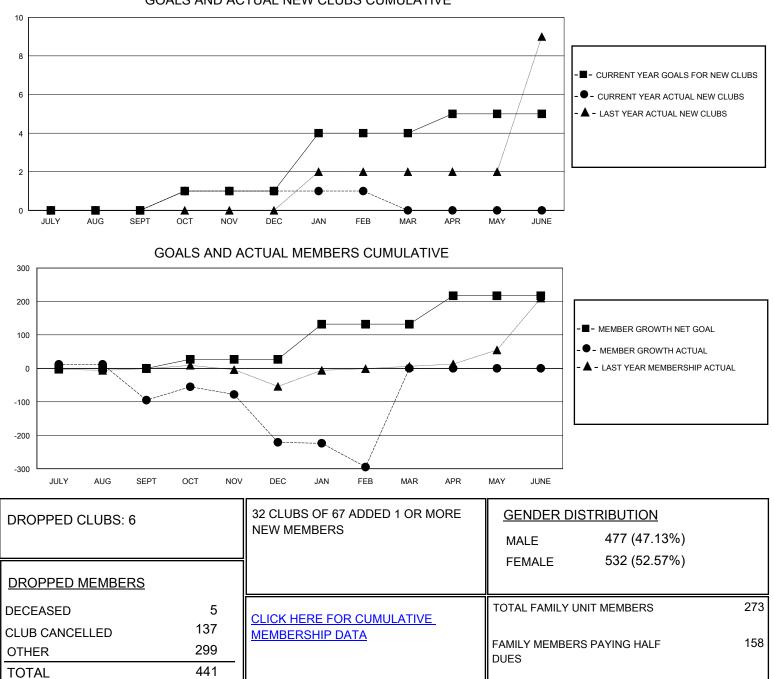

## MONTHLY MEMBERSHIP PROGRESS REPORT

District 412 A

Results as of: 2/29/2024

| GMT:                  | LOCATION ZIMBABWE |           |               |                       |                        |                         | GMT CA                                             |
|-----------------------|-------------------|-----------|---------------|-----------------------|------------------------|-------------------------|----------------------------------------------------|
| Clubs                 |                   |           |               | Members               |                        |                         |                                                    |
| RESULTS FOR 2023-2024 |                   |           |               | RESULTS FOR 2023-2024 |                        |                         |                                                    |
| QUARTER               | NEW CLUB GOAL     | NEW CLUBS | DROPPED CLUBS | QUARTER               | BER GROWTH NET<br>GOAL | MEMBER GROWTH<br>ACTUAL | DROPPED<br>MEMBERS ACTUAL<br>(including transfers) |
| JULY/AUG/SEPT         | 0                 | 0         | 0             | JULY/AUG/SEPT         | 0                      | 33                      | 125                                                |
| OCT/NOV/DEC           | 1                 | 1         | 6             | OCT/NOV/DEC           | 27                     | 100                     | 223                                                |
| JAN/FEB/MAR           | 3                 | 0         | 0             | JAN/FEB/MAR           | 105                    | 19                      | 93                                                 |
| APR/MAY/JUNE          | 1                 | 0         | 0             | APR/MAY/JUNE          | 85                     | 0                       | 0                                                  |

GOALS AND ACTUAL NEW CLUBS CUMULATIVE

MBR0181

© Copyright 2024, Lions Clubs International, All Rights Reserved.